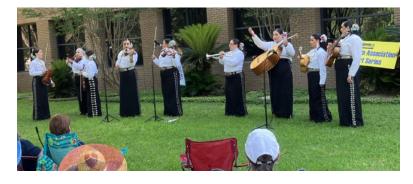

# **CONCERT IN THE PARK**

## Mariachi Damas de Jalisco

Sunday, November 12 4-5 p.m. Beautify San Antonio Park, 801 S. Main Ave.

The King William Association Concert in the Park Series continues with its perennial favorite. Mariachi Damas de Jalisco will make their seventh appearance for the KWA at Beautify San Antonio Park. San Antonio's Premier All Female Mariachi Group will share the beauty and culture of Mexico with the audience during this free concert for all ages!